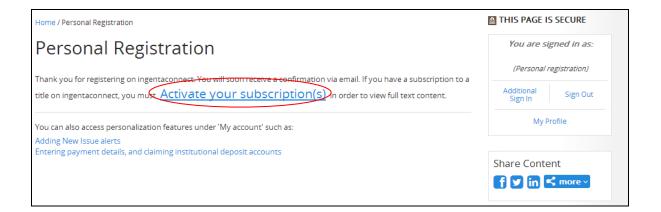

## Personal registration and subscription activation on Ingenta Connect for IJTLD

In order to access your personal subscriptions online, you must complete a one time simple 2-step process.

## 1. Register

Go to: www.ingentaconnect.com/register/personal

Enter your information in the fields provided

Choose a username and password (username/password must be at least 5 characters)

Click on the 'Register' button at the bottom of the page.

You will receive an email from Ingenta Connect thanking you for registering on Ingenta Connect.

## 2. Activate Subscriptions

Click the 'Activate your subscription(s)' link.



## Click the 'Add' tab.





Search for International Journal of Tuberculosis and Lung Disease (IJTLD) or browse to the journal title(s) you subscribe to.

| Home / Personal Subscriptions                       | THIS PAGE IS SECURE     |
|-----------------------------------------------------|-------------------------|
| Personal Subscriptions                              | You are signed in as:   |
|                                                     | (Personal registration) |
| <b>Current</b> Add                                  | Additional Sign Out     |
| Find the publication(s) to which you subscribe:     | My Profile              |
| <b>Publication title</b> beginning with             |                         |
| A B C D E F G H I J K L M N O P Q R S T U V W X Y Z | Share Conten