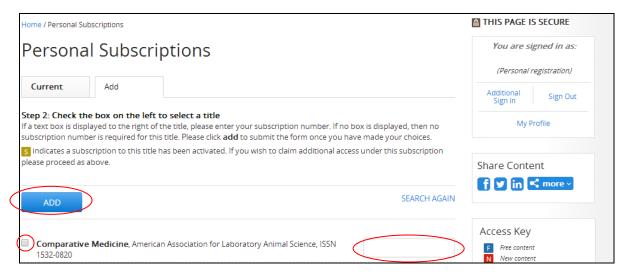

Enter your publisher subscription number (CU-number) in the box provided to the right and tick the box to the left of the journal title, and click the 'add' link at the top or bottom of the journal list.