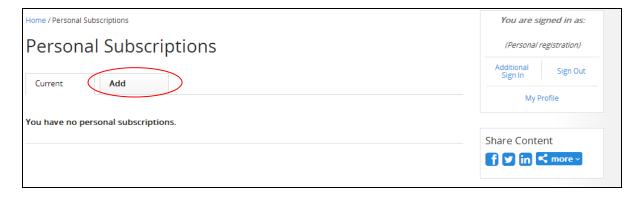

## Click the 'Add' tab.

Search for International Journal of Tuberculosis and Lung Disease (IJTLD) or browse to the journal title(s) you subscribe to.

| Home / Personal Subscriptions                       | THIS PAGE IS SECURE     |
|-----------------------------------------------------|-------------------------|
| Personal Subscriptions                              | You are signed in as:   |
|                                                     | (Personal registration) |
| <b>Current</b> Add                                  | Additional Sign Out     |
| Find the publication(s) to which you subscribe:     | My Profile              |
| <b>Publication title</b> beginning with             |                         |
| A B C D E F G H I J K L M N O P Q R S T U V W X Y Z | Share Content           |
| or                                                  | f ⊌ in < more >         |
| Containing the word(s)                              |                         |
|                                                     | Access Key              |
|                                                     | E Francisco             |