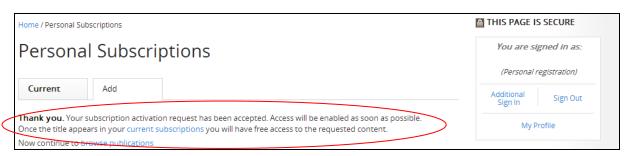

You will then receive an on-screen confirmation message that your request has been received. Once access has been verified, the journal title will appear in your current subscriptions list.

To request access to additional titles just sign into Ingenta Connect with your username and password, and select the 'View current subscriptions' link. You can then view the titles to which you currently have access, or activate new ones by selecting the 'Add' tab